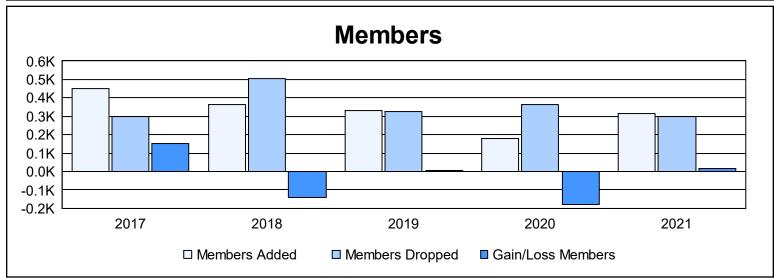

District 4 L6 As of June 2021 Cumulative

| Year      | New<br>Clubs | Dropped<br>Clubs | Gain/<br>Loss<br>Clubs | New<br>Members | Charter<br>Members | Reinstate<br>Members | Transfer<br>Members | Total<br>Member<br>Added | Total<br>Members<br>Dropped | Gain/<br>Loss<br>Members |
|-----------|--------------|------------------|------------------------|----------------|--------------------|----------------------|---------------------|--------------------------|-----------------------------|--------------------------|
| 2016-2017 | 6            | 1                | 5                      | 264            | 156                | 22                   | 9                   | 451                      | 300                         | 151                      |
| 2017-2018 | 4            | 7                | -3                     | 208            | 129                | 18                   | 10                  | 365                      | 507                         | -142                     |
| 2018-2019 | 2            | 9                | -7                     | 230            | 76                 | 12                   | 11                  | 329                      | 324                         | 5                        |
| 2019-2020 | 1            | 2                | -1                     | 140            | 26                 | 7                    | 8                   | 181                      | 362                         | -181                     |
| 2020-2021 | 5            | 6                | -1                     | 156            | 145                | 7                    | 6                   | 314                      | 296                         | 18                       |
| Average   | 4            | 5                | -1                     | 200            | 106                | 13                   | 9                   | 328                      | 358                         | -30                      |