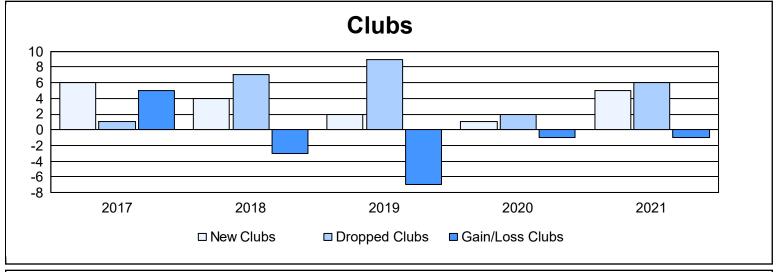

District 4 L6 As of June 2021 Cumulative

| Year      | New<br>Clubs | Dropped<br>Clubs | Gain/<br>Loss<br>Clubs | New<br>Members | Charter<br>Members | Reinstate<br>Members | Transfer<br>Members | Total<br>Member<br>Added | Total<br>Members<br>Dropped | Gain/<br>Loss<br>Members |
|-----------|--------------|------------------|------------------------|----------------|--------------------|----------------------|---------------------|--------------------------|-----------------------------|--------------------------|
| 2016-2017 | 6            | 1                | 5                      | 264            | 156                | 22                   | 9                   | 451                      | 300                         | 151                      |
| 2017-2018 | 4            | 7                | -3                     | 208            | 129                | 18                   | 10                  | 365                      | 507                         | -142                     |
| 2018-2019 | 2            | 9                | -7                     | 230            | 76                 | 12                   | 11                  | 329                      | 324                         | 5                        |
| 2019-2020 | 1            | 2                | -1                     | 140            | 26                 | 7                    | 8                   | 181                      | 362                         | -181                     |
| 2020-2021 | 5            | 6                | -1                     | 156            | 145                | 7                    | 6                   | 314                      | 296                         | 18                       |
| Average   | 4            | 5                | -1                     | 200            | 106                | 13                   | 9                   | 328                      | 358                         | -30                      |